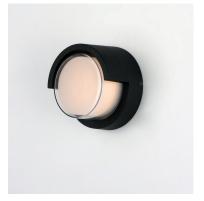

## PRODUCT DESCRIPTION

Simple die cast aluminum shapes with integrated LED designed to provide ample illumination. Clear acrylic is frosted on the inside creating the appearance of depth for the diffusion of light.

# MATERIAL

Die Cast Aluminum, Glass