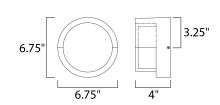

## **MEASUREMENTS**

**DIMENSION** : 6.75" W x 6.75" H x 4" Ext **BACK PLATE** : 6.5" W x 6.5" H x 3.25" HCO

HANGING WEIGHT : 2.57 lb