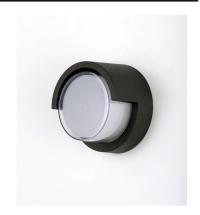

## PRODUCT DESCRIPTION

Simple die cast aluminum shapes with integrated LED designed to provide ample illumination. Clear acrylic is frosted on the inside creating the appearance of depth for the diffusion of light.

# MATERIAL

Die Cast Aluminum, Glass