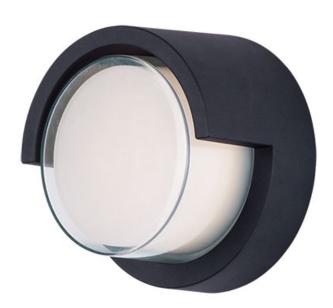

## PRODUCT DESCRIPTION

Simple die cast aluminum shapes with integrated LED designed to provide ample illumination. Clear acrylic is frosted on the inside creating the appearance of depth for the diffusion of light.

# MATERIAL

Die Cast Aluminum, Glass